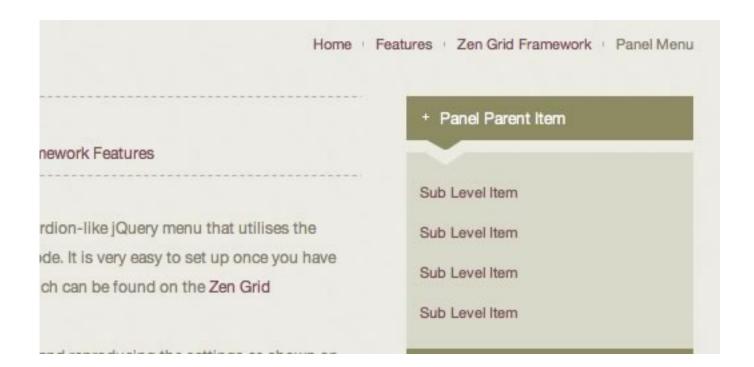

The panel menu in the Zen Grid framework is an accordion-like jQuery menu that utilises the inbuilt Joomla core module plus a small snippet of code. It is very easy to set up once you have the correct menu structure created for your menu which can be found on the Zen Grid documentation page.

Replicating the panel menu is as simple as following and reproducing the settings as shown on the doc page. You will notice that the only thing that differentiates the panel menu display and the superfish display is the module class suffix -panelmenu. Beyond that setting up the two modules are completely the same.